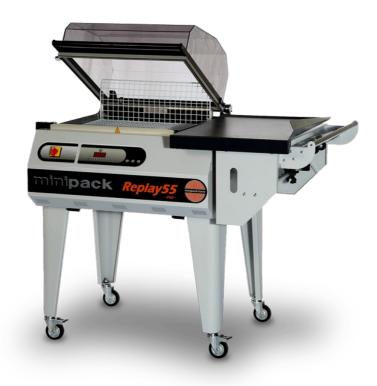

# **REPLAY 55 EVO**

### **DESCRIPTION**

The **REPLAY evo** range offers more basic products, yet with the same high quality. Equipped with new cutting-edge and exclusive systems, it is the most competitive offer of the new **minipack®-torre** chamber machines.

**REPLAY 55 evo** combines significant technological content with a basic and compact shape in order to aim at substance without losing sight of excellence, a characteristic common to all machines made by **minipack®-torre**.