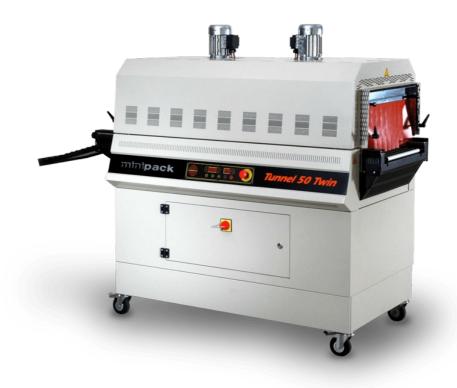

# **TUNNEL 50 TWIN**

#### **DESCRIPTION**

**TUNNEL 50 TWIN** has been designed to solve the needs to pack small product at high speed with great technical and esthetical results. Double heating chamber, double heating regulation, excellent thermal insulation, high speed belt and high speed shrink, great air flow control makes this **shrink tunnel** the perfect tool to solve any kind of shrink problem with the maximum efficacy.